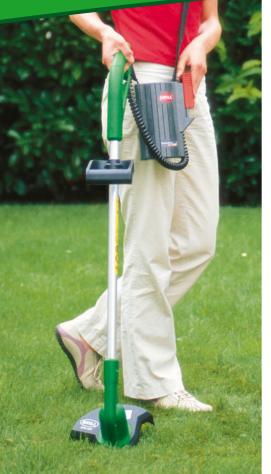

|  |
| EAN Code        |                 | e 40 09093 00101 | 40 09093 001013 |                     | 40 09093 620702 |  |
|                 | Volum           | e 35 l           |                 | 501                 |                 |  |
|                 |                 |                  |                 |                     |                 |  |
| RILL blade reel | 30              | 32               | 36              | 38                  | 40              |  |
| Art no          | 62075           | 62076            | 62071           | 62072               | 62077           |  |
| EAN Code        | 40 09093 001129 | 40 09093 001136  | 40 09093 000863 | 40 09093 000870     | 40 09093 001143 |  |

kompakt und Platz sparend

27

### **BRILL 24 V battery – 5 x power which lasts**





### BRILL Lawn Aerator ... provides the lawn with fresh air!

The unique 400 RLB **manual lawn aerator** from BRILL with a full power 24 volt battery provides the lawn with fresh air and with its additional sweeping function, it is a combi-tool with a practical double use.

It aerates the lawn by carefully freeing it from thatch and moss. The handy battery-powered tool reaches all corners. After completing the work on the lawn, you simply push the brushes on and sweep your path or terrace clean without any effort. The debris is collected in the container.

## The absolute freedom in the garden BRILL battery 24 Volts

### Power in the pack: BRILL power battery

With the BRILL battery range, amateur gardeners have the experience of absolute freedom of movement in the garden. The BRILL **